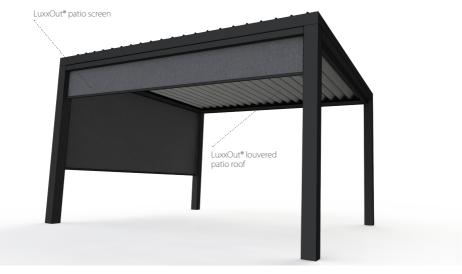

#### **Combine & customise**

#### LuxxOut<sup>®</sup> products can be combined and customised.

Virtually any colour, size and situation is possible. The benefits for you are the enormous freedom in opening and closing the sides and roof. Rain, wind or simply sunlight can therefore be avoided from every side. And you even have the means to create privacy when you want!