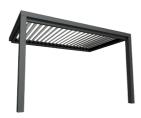

The LuxxOut® louvered patio roof is a product which allows you to change your environment at the touch of a button, when affected by undesired weather conditions. This is possible due to the ingenious louvres in the roof, which can be closed or opened as much as you wish. Allowing you to control how much sunlight passes through. Or even to create a watertight roof.

#### LuxxOut<sup>®</sup> products can be combined and customised.

Virtually any colour, size and situation is possible. The benefits for you are the enormous freedom in opening and closing the sides and roof. Rain, wind or simply sunlight can therefore be avoided from every side. And you even have the means to create privacy when you want!