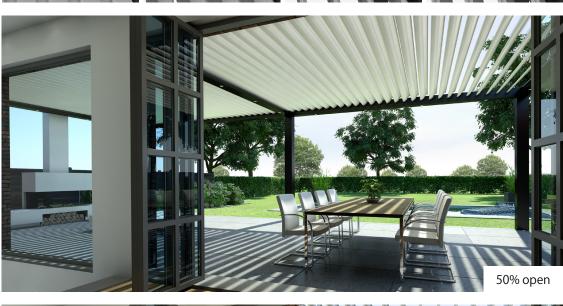

The LuxxOut® louvered patio roof is a product which allows you to change your environment at the touch of a button, when affected by undesired weather conditions. This is possible due to the ingenious louvres in the roof, which can be closed or opened as much as you wish. Allowing you to control how much sunlight passes through. Or even to create a watertight roof.

LONGEROUT

CO EVERNENCE MORE PRIVACY

Additionally, the innovative construction also provides a ventilating function during the summer months.

So there you go, now you can enjoy living outdoors even longer.