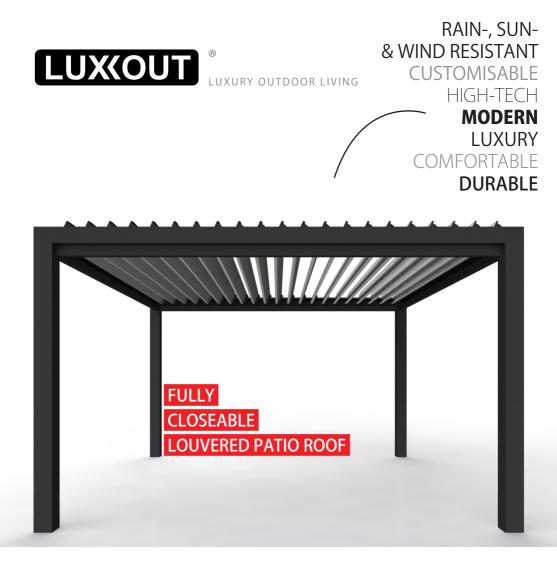

The LuxxOut® louvered patio roof is a product which allows you to change your environment at the touch of a button, when affected by undesired weather conditions. This is possible due to the ingenious louvres in the roof, which can be closed or opened as much as you wish. Allowing you to control how much sunlight passes through. Or even to create a watertight roof.

## Are you really getting...

the most out out of your garden?

Are you able to sit our in wind or rain? It's time for a LuxxOut<sup>®</sup> louvered patio roof