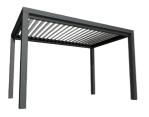

The LuxxOut® louvered patio roof is a product which allows you to change your environment at the touch of a button, when affected by undesired weather conditions. This is possible due to the ingenious louvres in the roof, which can be closed or opened as much as you wish. Allowing you to control how much sunlight passes through. Or even to create a watertight roof.

#### LuxxOut<sup>®</sup> products can be combined and customised.

Virtually any colour, size and situation is possible. The benefits for you are the enormous freedom in opening and closing the sides and roof. Rain, wind or simply sunlight can therefore be avoided from every side. And you even have the means to create privacy when you want!