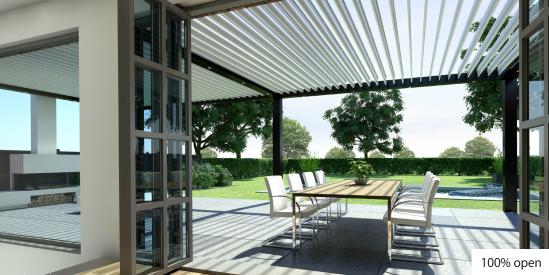

The LuxxOut® louvered patio roof is a product which allows you to change your environment at the touch of a button, when affected by undesired weather conditions. This is possible due to the ingenious louvres in the roof, which can be closed or opened as much as you wish. Allowing you to control how much sunlight passes through. Or even to create a watertight roof.

LONGEROUT

CO EVERNENCE MORE PRIVACY

Additionally, the innovative construction also provides a ventilating function during the summer months.

So there you go, now you can enjoy living outdoors even longer.